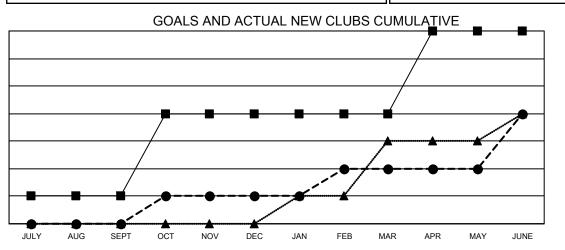

## LOCATION: MICHIGAN

GMT: OPEN

GMT CA 1

|               | Club          | S           |               | Members               |                           |                         |                                                    |  |  |
|---------------|---------------|-------------|---------------|-----------------------|---------------------------|-------------------------|----------------------------------------------------|--|--|
|               | RESULTS FOR   | R 2019-2020 |               | RESULTS FOR 2019-2020 |                           |                         |                                                    |  |  |
| QUARTER       | NEW CLUB GOAL | NEW CLUBS   | DROPPED CLUBS | QUARTER               | MEMBER GROWTH NET<br>GOAL | MEMBER GROWTH<br>ACTUAL | DROPPED<br>MEMBERS ACTUAL<br>(including transfers) |  |  |
| JULY/AUG/SEPT | 1             | 0           | 2             | JULY/AUG/SEF          | рт 135                    | 244                     | 306                                                |  |  |
| OCT/NOV/DEC   | 3             | 1           | 9             | OCT/NOV/DEC           | 165                       | 265                     | 433                                                |  |  |
| JAN/FEB/MAR   | 0             | 1           | 0             | JAN/FEB/MAR           | 155                       | 343                     | 227                                                |  |  |
| APR/MAY/JUNE  | 3             | 2           | 6             | APR/MAY/JUN           | E 110                     | 152                     | 551                                                |  |  |

- CURRENT YEAR ACTUAL NEW CLUBS

▲ - LAST YEAR ACTUAL NEW CLUBS

| DROPPED CLUBS: 17                 |       | 244 CLUBS OF 473 ADDED 1 OR MORE | GENDER DISTRIBUTION                |                |       |
|-----------------------------------|-------|----------------------------------|------------------------------------|----------------|-------|
|                                   |       | NEW MEMBERS                      | MALE                               | 8,256 (69.04%) |       |
| DROPPED MEMBERS                   |       |                                  | FEMALE                             | 3,703 (30.96%) |       |
| DECEASED                          | 220   | CLICK HERE FOR CUMULATIVE        | TOTAL FAMILY UNIT MEMBERS          |                | 2,360 |
| CLUB CANCELLED 162<br>OTHER 1,130 |       | MEMBERSHIP DATA                  | FAMILY MEMBERS PAYING HALF<br>DUES |                | 1,202 |
| TOTAL                             | 1,512 |                                  | DUES                               |                |       |