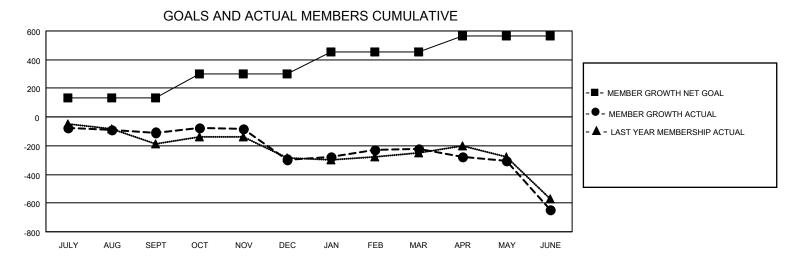

## LOCATION: MICHIGAN

GMT: OPEN

GMT CA 1

|               | Club          | S           |               | Members               |                           |                         |                                                    |  |  |
|---------------|---------------|-------------|---------------|-----------------------|---------------------------|-------------------------|----------------------------------------------------|--|--|
|               | RESULTS FOR   | R 2019-2020 |               | RESULTS FOR 2019-2020 |                           |                         |                                                    |  |  |
| QUARTER       | NEW CLUB GOAL | NEW CLUBS   | DROPPED CLUBS | QUARTER               | MEMBER GROWTH NET<br>GOAL | MEMBER GROWTH<br>ACTUAL | DROPPED<br>MEMBERS ACTUAL<br>(including transfers) |  |  |
| JULY/AUG/SEPT | 1             | 0           | 2             | JULY/AUG/SEF          | рт 135                    | 244                     | 306                                                |  |  |
| OCT/NOV/DEC   | 3             | 1           | 9             | OCT/NOV/DEC           | 165                       | 265                     | 433                                                |  |  |
| JAN/FEB/MAR   | 0             | 1           | 0             | JAN/FEB/MAR           | 155                       | 343                     | 227                                                |  |  |
| APR/MAY/JUNE  | 3             | 2           | 6             | APR/MAY/JUN           | E 110                     | 152                     | 551                                                |  |  |

- CURRENT YEAR ACTUAL NEW CLUBS

▲ - LAST YEAR ACTUAL NEW CLUBS

| DROPPED CLUBS: 17                 |       | 244 CLUBS OF 473 ADDED 1 OR MORE | GENDER DISTRIBUTION                |                |       |
|-----------------------------------|-------|----------------------------------|------------------------------------|----------------|-------|
|                                   |       | NEW MEMBERS                      | MALE                               | 8,256 (69.04%) |       |
| DROPPED MEMBERS                   |       |                                  | FEMALE                             | 3,703 (30.96%) |       |
| DECEASED                          | 220   | CLICK HERE FOR CUMULATIVE        | TOTAL FAMILY UNIT MEMBERS          |                | 2,360 |
| CLUB CANCELLED 162<br>OTHER 1,130 |       | MEMBERSHIP DATA                  | FAMILY MEMBERS PAYING HALF<br>DUES |                | 1,202 |
| TOTAL                             | 1,512 |                                  | DUES                               |                |       |